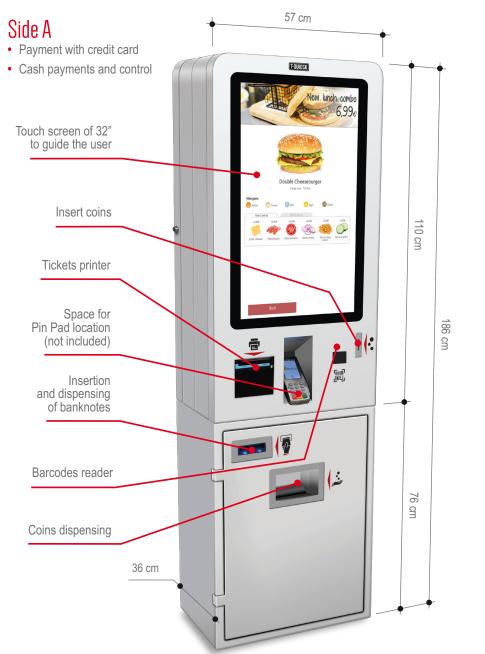

## **CHARACTERISTICS:**

CPU integrated (x2)

32" touch screen (x2)

Wi-Fi connection (x2)

Dimensions (Width x Height x Depth) 57 x 186 x 36 cm Built-in receipts printer (x2)

Intelligent cash drawer for cash control (Side A) Space for Pin Pad location (not included) (x2) RFID reader (optional)