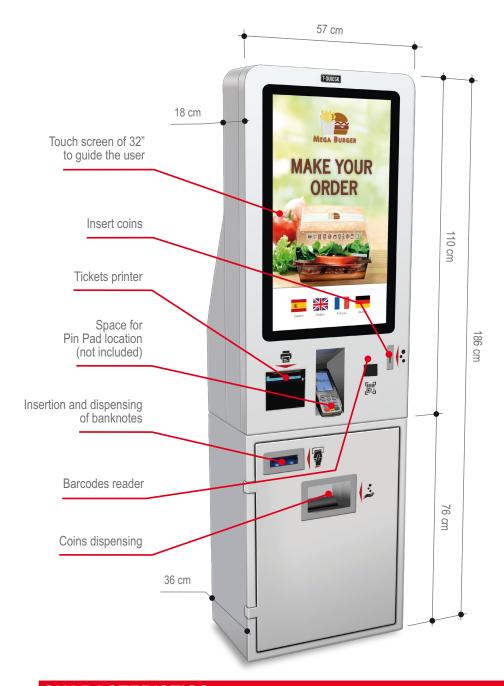

# Model 230

## Kiosk for card and cash payments

#### Payments with card

• PIN Pad for credit card payments

#### Payments with cash

- Rejects counterfeit coins and banknotes
- Accepts, validates and dispense coins from 1ct to 2€
- · Capacity to recycle 1500 coins
- Coins stacker capacity 1500 coins
- Accepts, validates and dispense banknotes from 5€ to 500€
- · Validation speed 3 s/bill
- Sequential dispensing of bills
- · 2 recyclers: 100 bills in each
- Bills stacker capacity 1000 bills.

### **CHARACTERISTICS:**

CPU integrated
32" touch screen
Wi-Fi connection
Dimensions (Width x Height x Depth) 57 x 186 x 36 cm
Built-in receipts printer

Intelligent cash drawer for cash control Space for Pin Pad location (not included) RFID reader (optional) Barcodes reader